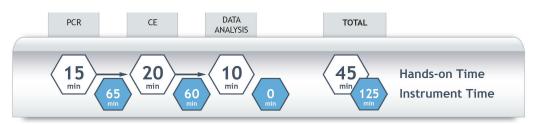

## Determine SMN1 and SMN2 copy number in a single reaction in less than four hours

The AmplideX PCR/CE SMN1/2 Kit provides a simple, sensitive, and accurate assessment of SMN1 and SMN2 copy number. It is optimized for use on widely established CE systems, requires minimal hands-on time, and involves just a single PCR reaction.





Figure 1 AmplideX PCR/CE SMN1/2 Kit\* Workflow







## AmplideX® PCR/CE SMN1/2 Kit: Target Product Specifications • SMN1 and SMN2 detection multiplexed in single PCR reaction • Similiar workflow to AmplideX® PCR/CE kits (FMR1, SMN1) **Assay Format** · Calibrator and control included • Copy number resolution up to at least 4 copies (0, 1, 2, 3, ≥4) Output/Performance • High degree of specificity for SMN1 and SMN2 detection Blood Sample Type Number of Reactions 50 Turnaround Time Less than 4 hours System Compatibility Applied Biosystems™ 3130, 3500, 3730 Series Genetic Analyzers March 2019 **Availability** A00001 Catalogue Number

\*Research Use Only. Not for use in diagnostic procedures.



Asuragen, Inc. 2150 Woodward Street, Suite 100 Austin TX 78744 asuragen.com 2000-071