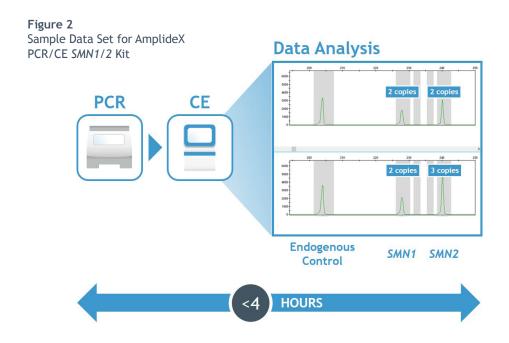

## Determine SMN1 and SMN2 copy number in a single reaction in less than four hours

The AmplideX PCR/CE SMN1/2 Kit provides a simple, sensitive, and accurate assessment of SMN1 and SMN2 copy number. It is optimized for use on widely established CE systems, requires minimal hands-on time, and involves just a single PCR reaction.

## AmplideX® PCR/CE SMN1/2 Kit: Target Product Specifications • SMN1 and SMN2 detection multiplexed in single PCR reaction • Similiar workflow to AmplideX® PCR/CE kits (FMR1, SMN1) **Assay Format** · Calibrator and control included • Copy number resolution up to at least 4 copies (0, 1, 2, 3, ≥4) Output/Performance • High degree of specificity for SMN1 and SMN2 detection Blood Sample Type Number of Reactions 50 Turnaround Time Less than 4 hours System Compatibility Applied Biosystems™ 3130, 3500, 3730 Series Genetic Analyzers March 2019 **Availability** A00001 Catalogue Number