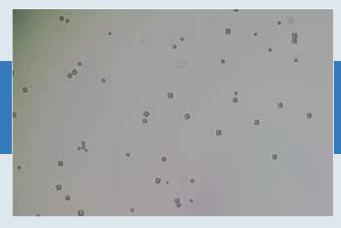

### **URINE SEDIMENTATION RESULTS**

PYURIA, BACTERIA AND STRUVITE CRYSTALS

STRUVITE CRYSTALS AND HEMATURIA