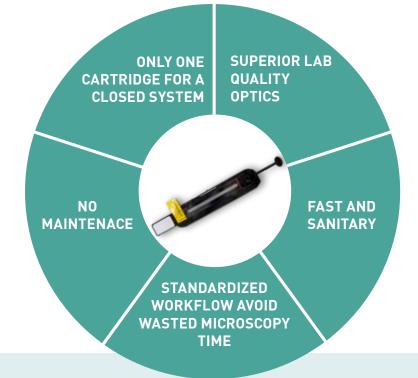

### AIM – Artificial Intelligence Microscopy

The Element AIM dynamically captures microscopic images using premium quality optical components for high-powered computational analytics.

Leveraging a unique and proprietary cartridge design allows a sanitary and fast sample handling. Free up your microscope, no more messing with slides and cover slips or wasted time searching through seemingly endless fields of fecal and urine debris.

### TAKE HOME MESSAGE

Superior lab quality optics for crystal clear images in just minutes Sealed test cassettes eliminate the mess and smell of handling slides and cover slips

Digital images are easily stored in medical records and sharedwith clients and specialists

Easily run urine and fecal samples immediately, before sample quality degrades

One sealed test cassette for either urine or fecal sample with a simple load-and-go workflow and artificial intelligence

| Measurement     |                                                                                                 |
|-----------------|-------------------------------------------------------------------------------------------------|
| Sample Type     | fecal and urine sample                                                                          |
| Centrifuge Type | horizontal centrifuge with single fixed-angle, fixed rotor for use with approved cartridge only |
| Dimensions      | 438 mm x 378 mm x 528 mm (H x W x D)                                                            |
| Weight          | 29,5 Kg                                                                                         |