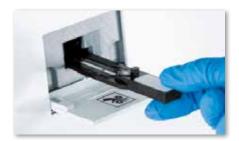

# **FECAL FLOATATION**

Feces

UNIQUE 2-in-1:

Use Fecal Prep Kit to insert the feces after centrifugation in Element AIM cartridge

You get detailed results with high-resolution microscopy images within minutes

# **URINE SEDIMENT**

Pipette 700 µL of well mixed urine in the Element AIM cartridge

You get detailed results with high-resolution microscopy images within minutes

Easily run urine and fecal samples immediately, before sample quality degrades

One sealed test cassette for either urine or fecal sample with a simple load-and-go workflow and artificial intelligence

| Measurement     |                                                                                                 |
|-----------------|-------------------------------------------------------------------------------------------------|
| Sample Type     | fecal and urine sample                                                                          |
| Centrifuge Type | horizontal centrifuge with single fixed-angle, fixed rotor for use with approved cartridge only |
| Dimensions      | 438 mm x 378 mm x 528 mm (H x W x D)                                                            |
| Weight          | 29,5 Kg                                                                                         |