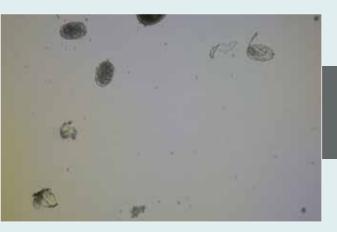

nt analysis!

Urine

# **URINE SEDIMENT**

Pipette 700 µL of well mixed urine in the Element AIM cartridge

You get detailed results with high-resolution microscopy images within minutes

# Fresher is better – Start the measurement with the best sample quality!



In the past, urine sediment and fecal flotation analysis had to be performed manually and was time-consuming. Now, urine and feces are evaluated automatically and rapidly - allowing you having more time with the patient in your clinic!

The intuitive Element AIM menu structure provide features to edit the result images.

Insert the cartridge in Element AIM and start the measurement



First images in 2,5 minutes

Roundworm, hookworm, tapeworm, whipworm, coccidia and giardia are displayed numerically as well as a digital picture



HOOKWORM

Insert the cartridge in Element AIM and start the measurement



First images in 4 minutes



**Cells, crystals and bacteria** are displayed numerically as well as a digital picture

**OXALATE CRYSTALS** 



### **FECAL FLOATATION RESULTS**



COCCIDIA



ROUNDWORM

### **URINE SEDIMENTATION RESULTS**



PYURIA, BACTERIA AND STRUVITE CRYSTALS



STRUVITE CRYSTALS AND HEMATURIA

# Detection in Feces

- › Giardia
- > Coccidia
- > Roundworm
- > Hookworm
- > Whipworm
- > Tapeworm

# Detection in Urine

- > WBC
- > RBC
- > Squamous epithelial cells
- > Non-squamous epithelial cells
- > Struvite crystals
- > Calcium oxalate crystals
- > Rods bacteria
- > Cocci bacteria

# World's unique fecal flotation AND urine sediment analyzer

The Element AIM brings the convenience of automation