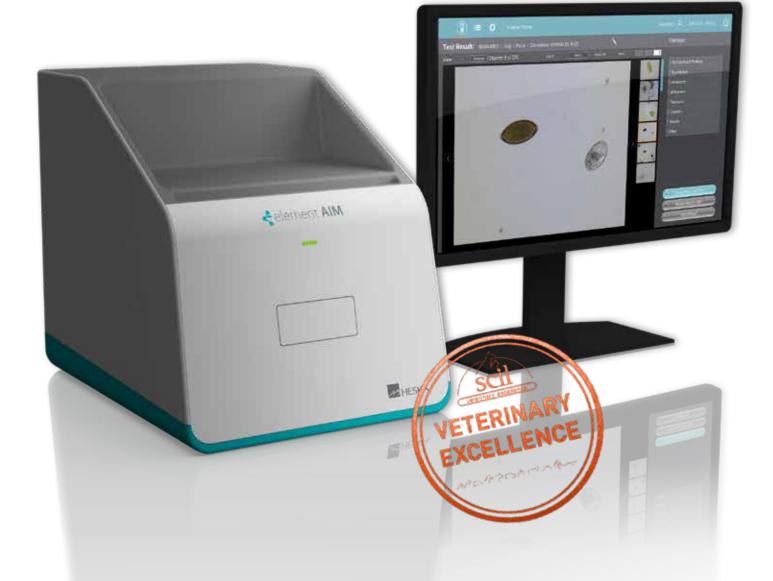

# World's unique fecal flotation AND urine sediment analyzer

The Element AIM brings the convenience of automation and the learning capabilities of artificial intelligence to urine sediment and fecal flotation analysis for veterinary patients.

The high-performance analyzer provides a complete urine sediment or fecal measurement within minutes.

Due to the Load-and-Go-Workflow, the Element AIM gives you time to start further diagnostics during the anamnesis. The standardized and automatic workflow provide accurate results with high-resolution microscopic images, which are categorized using artificial intelligence to identify specific objects of interest.

### AIM – Artificial Intelligence Microscopy

The Element AIM dynamically captures microscopic images using premium quality optical components for high-powered computational analytics.

Leveraging a unique and proprietary cartridge design allows a sanitary and fast sample handling. Free up your microscope, no more messing with slides and cover slips or wasted time searching through seemingly endless fields of fecal and urine debris.