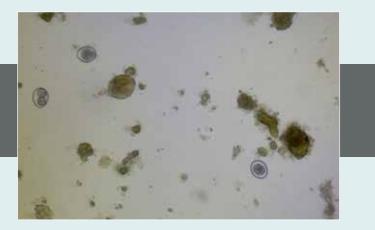

### **URINE SEDIMENTATION RESULTS**

PYURIA, BACTERIA AND STRUVITE CRYSTALS

STRUVITE CRYSTALS AND HEMATURIA