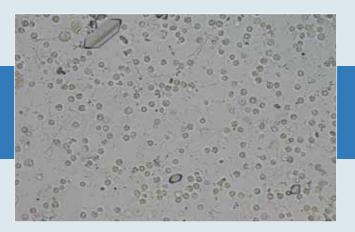

### **URINE SEDIMENTATION RESULTS**

PYURIA, BACTERIA AND STRUVITE CRYSTALS

STRUVITE CRYSTALS AND HEMATURIA