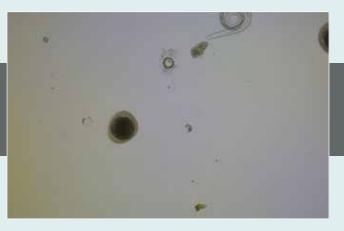

n the past, urine sediment and fecal flotation analysis had to be performed manually and was time-consuming. Now, urine and feces are evaluated automatically and rapidly - allowing you having more time with the patient in your clinic!

The intuitive Element AIM menu structure provide features to edit the result images.

Insert the cartridge in Element AIM and start the measurement



First images in 2,5 minutes

Roundworm, hookworm, tapeworm, whipworm, coccidia and giardia are displayed numerically as well as a digital picture



HOOKWORM

Insert the cartridge in Element AIM and start the measurement



First images in 4 minutes



**Cells, crystals and bacteria** are displayed numerically as well as a digital picture

**OXALATE CRYSTALS** 



### **FECAL FLOATATION RESULTS**



COCCIDIA



ROUNDWORM

### **URINE SEDIMENTATION RESULTS**



PYURIA, BACTERIA AND STRUVITE CRYSTALS



STRUVITE CRYSTALS AND HEMATURIA

# Detection in Feces

- › Giardia
- > Coccidia
- > Roundworm
- > Hookworm
- > Whipworm
- > Tapeworm

# Detection in Urine

- > WBC
- > RBC
- > Squamous epithelial cells
- > Non-squamous epithelial cells
- > Struvite crystals
- > Calcium oxalate crystals
- > Rods bacteria
- > Cocci bacteria

# World's unique fecal flotation AND urine sediment analyzer

The Element AIM brings the convenience of automation and the learning capabilities of artificial intelligence to urine sediment and fecal flotation analysis for veterinary patients.

The high-performance analyzer provides a complete urine sediment or fecal measurement within minutes.

Due to the Load-and-Go-Workflow,