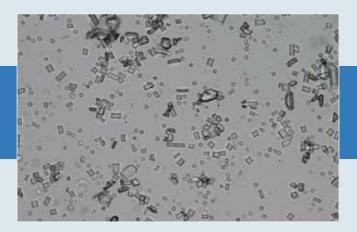

### **URINE SEDIMENTATION RESULTS**

PYURIA, BACTERIA AND STRUVITE CRYSTALS

STRUVITE CRYSTALS AND HEMATURIA